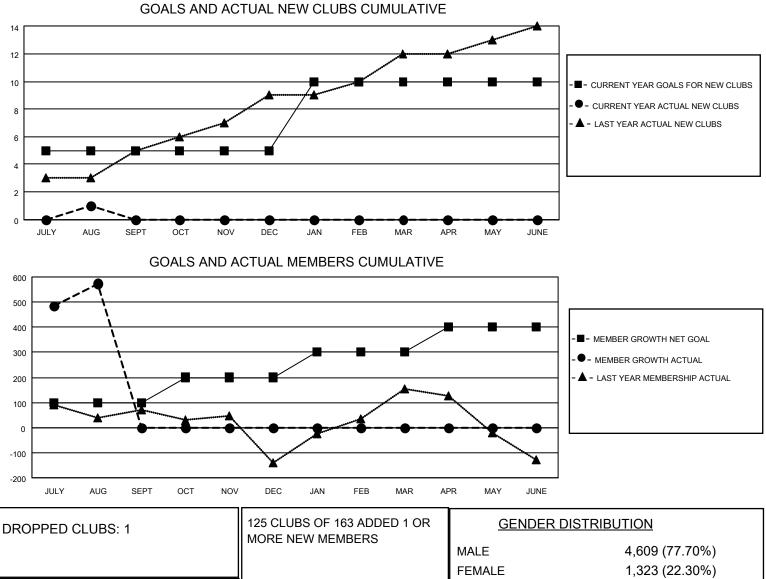

## LOCATION INDIA

District 324 A

Results as of: 8/31/2022

| Clubs                 |               |           |               | Members               |                         |                         |                                                    |
|-----------------------|---------------|-----------|---------------|-----------------------|-------------------------|-------------------------|----------------------------------------------------|
| RESULTS FOR 2022-2023 |               |           |               | RESULTS FOR 2022-2023 |                         |                         |                                                    |
| QUARTER               | NEW CLUB GOAL | NEW CLUBS | DROPPED CLUBS | QUARTER MEN           | MBER GROWTH NET<br>GOAL | MEMBER GROWTH<br>ACTUAL | DROPPED<br>MEMBERS ACTUAL<br>(including transfers) |
| JULY/AUG/SEPT         | 5             | 1         | 1             | JULY/AUG/SEPT         | 100                     | 670                     | 88                                                 |
| OCT/NOV/DEC           | 0             | 0         | 0             | OCT/NOV/DEC           | 100                     | 0                       | 0                                                  |
| JAN/FEB/MAR           | 5             | 0         | 0             | JAN/FEB/MAR           | 100                     | 0                       | 0                                                  |
| APR/MAY/JUNE          | 0             | 0         | 0             | APR/MAY/JUNE          | 100                     | 0                       | 0                                                  |

|                 |    | MORE NEW MEMBERS          | MALE<br>FEMALE            | 4,609 (77.70%)<br>1,323 (22.30%) |
|-----------------|----|---------------------------|---------------------------|----------------------------------|
| DROPPED MEMBERS |    |                           | NON BINARY                | 0 (0.00%)                        |
| DECEASED        | 8  |                           | PREFER NOT TO ANSWER      | 0 (0.00%)                        |
| CLUB CANCELLED  | 20 | CLICK HERE FOR CUMULATIVE | TOTAL FAMILY UNIT MEMBERS | 3 2,645                          |
| OTHER           | 60 | MEMBERSHIP DATA           |                           |                                  |
| TOTAL 88        |    |                           | FAMILY MEMBERS PAYING HA  | LF DUES 1,467                    |
|                 |    |                           |                           |                                  |